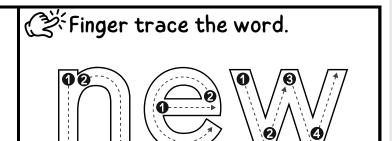

## ि Sight Word Practice कि कि











## Circle the word.

She likes her new dress. My new friend is nice.

|  | $\mathcal{W}$ Finish | the | sentence. |
|--|----------------------|-----|-----------|
|--|----------------------|-----|-----------|

|  |          |          |          | 7         |  |
|--|----------|----------|----------|-----------|--|
|  | <u> </u> | <u> </u> | <u> </u> | <u>\4</u> |  |



highlight 3 words.

Fill in the missing letters.

| n | Φ | W | a | С | n | е |
|---|---|---|---|---|---|---|
| r | 0 | S | k | d | Φ |   |
| 0 | Φ | ۵ | W | 0 | W | n |
| 8 | C | р | † | b | כ | С |
| n | 2 | е | W | W | m | n |
| е | j | b | r | n | е | W |

| r | ۱_ | _\ | N |
|---|----|----|---|
|   |    |    |   |

ne

ezpzphonics.com