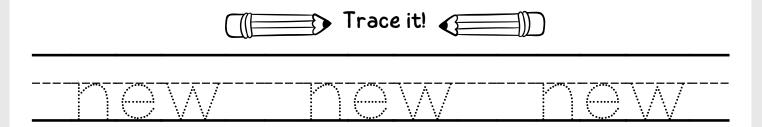

## ि Sight Word Practice कि कि











## Circle the word.

She likes her new dress. My new friend is nice.

|  | $\mathcal{W}$ Finish | the | sentence. |
|--|----------------------|-----|-----------|
|--|----------------------|-----|-----------|

|  |          |          |          | 7         |  |
|--|----------|----------|----------|-----------|--|
|  | <u> </u> | <u> </u> | <u> </u> | <u>\4</u> |  |



highlight 3 words.

Fill in the missing letters.

| n | Φ | W | a | С | n | е |
|---|---|---|---|---|---|---|
| r | 0 | S | k | d | Φ |   |
| 0 | Φ | ۵ | W | 0 | W | n |
| 8 | C | р | † | b | כ | С |
| n | 2 | е | W | W | m | n |
| е | j | b | r | n | е | W |

| r | ۱_ | _\ | N |
|---|----|----|---|
|   |    |    |   |

ne

ezpzphonics.com